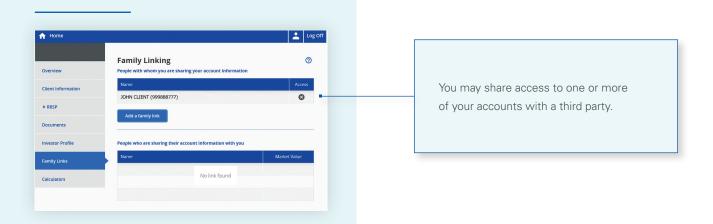

# Family links

| NOTES: |  |
|--------|--|
|        |  |
|        |  |
|        |  |
|        |  |
|        |  |
|        |  |
|        |  |
|        |  |
|        |  |
|        |  |
|        |  |
|        |  |
|        |  |
|        |  |
|        |  |
|        |  |
|        |  |
|        |  |
|        |  |
|        |  |
|        |  |
|        |  |