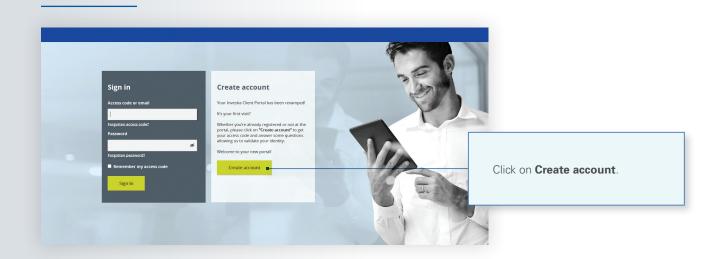

CLIENT PORTAL STARTER'S GUIDE The Investia Client Portal provides you with a quick, easy and user-friendly way to view your portfolio and investor profile information and contact your Representative... and much more!

## Benefits

#### Investia Client Portal

- Improved modern look and feel
- Intuitive interface
- Adapted to new technologies (mobile friendly)
- At-a-glance access to your complete financial information
- Access to your investor profile
- Access to easy-to-use financial calculators
- Possibility to change your contact information
- Access to your Representative's contact information

Client Number:



# Access your Client Portal



### First visit?



# Identify yourself

#### (as a client)



#### (as a company)



## Security questions



## End of registration



Click on **LOG IN** to return to the registration page and login using your newly created credentials.

You are now ready to use the Client Portal!

#### Connection



# Registration for electronic delivery of documents



① Upon your first login, you will be prompted to choose between receiving your documents electronically or in paper format

This option may be changed at any time under the "Client information" section.

## Homepage



#### Overview



You now have access to your Client Portal and may take advantage of all its benefits.

### Client information



# Family links



| NOTES: |  |
|--------|--|
|        |  |
|        |  |
|        |  |
|        |  |
|