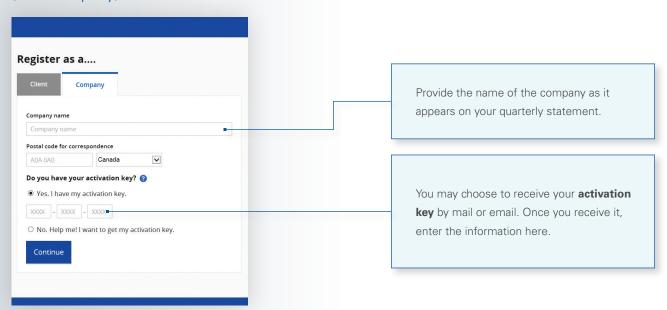

CLIENT PORTAL STARTER'S GUIDE The Investia Client Portal provides you with a quick, easy and user-friendly way to view your portfolio and investor profile information and contact your Representative... and much more!

## Benefits

#### Investia Client Portal

- Improved modern look and feel
- Intuitive interface
- Adapted to new technologies (mobile friendly)
- At-a-glance access to your complete financial information
- Access to your investor profile
- Access to easy-to-use financial calculators
- Possibility to change your contact information
- Access to your Representative's contact information

Client Number:



# Access your Client Portal



### First visit?



# Identify yourself

#### (as a client)



#### (as a company)



## Security questions



## End of registration



Click on **LOG IN** to return to the registration page and login using your newly created credentials.

You are now ready to use the Client Portal!

#### Connection



# Registration for electronic delivery of documents



① Upon your first login, you will be prompted to choose between receiving your documents electronically or in paper format

This option may be changed at any time under the "Client information" section.

## Homepage



#### Overview



You now have access to your Client Portal and may take advantage of all its benefits.

### Client information



# Family links



| NOTES: |  |
|--------|--|
|        |  |
|        |  |
|        |  |
|        |  |
|        |  |
|        |  |
|        |  |
|        |  |
|        |  |
|