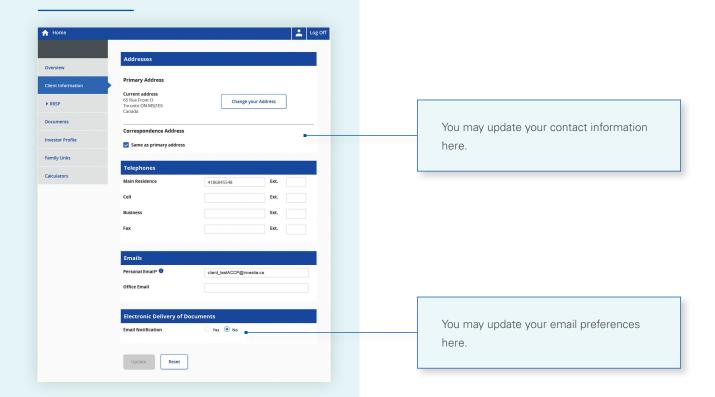

your Representative's contact information

Client Number:



# Access your Client Portal



### First visit?



# Identify yourself

#### (as a client)



#### (as a company)



## Security questions



## End of registration



Click on **LOG IN** to return to the registration page and login using your newly created credentials.

You are now ready to use the Client Portal!

#### Connection



# Registration for electronic delivery of documents



① Upon your first login, you will be prompted to choose between receiving your documents electronically or in paper format

This option may be changed at any time under the "Client information" section.

## Homepage



#### Overview



You now have access to your Client Portal and may take advantage of all its benefits.

### Client information



# Family links



| NOTES: |  |
|--------|--|
|        |  |
|        |  |
|        |  |
|        |  |
|        |  |
|        |  |
|        |  |
|        |  |
|        |  |
|        |  |
|        |  |
|        |  |
|        |  |
|        |  |
|        |  |
|        |  |
|        |  |
|        |  |
|        |  |
|        |  |
|        |  |
|        |  |





#### **INVESTED IN YOU.**