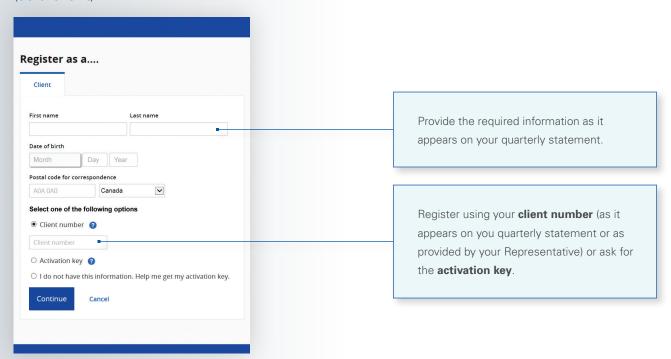

CLIENT PORTAL STARTER'S GUIDE The Investia Client Portal provides you with a quick, easy and user-friendly way to view your portfolio and investor profile information and contact your Representative... and much more!

## Benefits

#### Investia Client Portal

- Improved modern look and feel
- Intuitive interface
- Adapted to new technologies (mobile friendly)
- At-a-glance access to your complete financial information
- Access to your investor profile
- Access to easy-to-use financial calculators
- Possibility to change your contact information
- Access to your Representative's contact information

Client Number:



# Access your Client Portal



### First visit?



# Identify yourself

#### (as a client)



#### (as a company)



## Security questions



## End of registration



Click on **LOG IN** to return to the registration page and login using your newly created credentials.

You are now ready to use the Client Portal!

#### Connection



# Registration for electronic delivery of documents



① Upon your first login, you will be prompted to choose between receiving your documents electronically or in paper format

This option may be changed at any time under the "Client information" section.

## Homepage



#### Overview



You now have access to your Client Portal and may take advantage of all its benefits.

### Client information



# Family links



| NOTES: |  |
|--------|--|
|        |  |
|        |  |
|        |  |
|        |  |
|        |  |
|        |  |
|        |  |
|