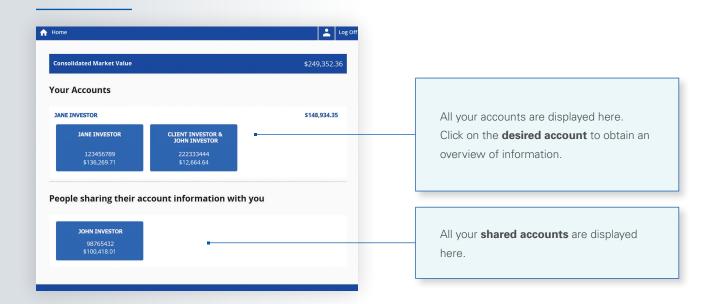

o your investor profile
- Access to easy-to-use financial calculators
- Possibility to change your contact information
- Access to your Representative's contact information

Client Number:



# Access your Client Portal



### First visit?



# Identify yourself

#### (as a client)



#### (as a company)



## Security questions



## End of registration



Click on **LOG IN** to return to the registration page and login using your newly created credentials.

You are now ready to use the Client Portal!

#### Connection



# Registration for electronic delivery of documents



① Upon your first login, you will be prompted to choose between receiving your documents electronically or in paper format

This option may be changed at any time under the "Client information" section.

## Homepage



#### Overview



You now have access to your Client Portal and may take advantage of all its benefits.

### Client information



# Family links



| NOTES: |  |
|--------|--|
|        |  |
|        |  |
|        |  |
|        |  |
|        |  |
|        |  |
|        |  |
|        |  |
|        |  |
|        |  |
|        |  |
|        |  |
|        |  |
|        |  |
|        |  |
|        |  |
|        |  |
|        |  |
|        |  |
|        |  |
|        |  |
|        |  |





#### **INVESTED IN YOU.**