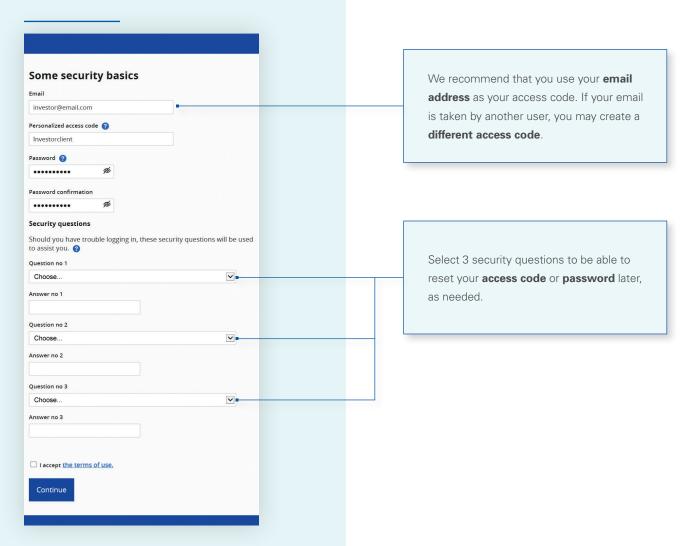

CLIENT PORTAL STARTER'S GUIDE The Investia Client Portal provides you with a quick, easy and user-friendly way to view your portfolio and investor profile information and contact your Representative... and much more!

## Benefits

#### Investia Client Portal

- Improved modern look and feel
- Intuitive interface
- Adapted to new technologies (mobile friendly)
- At-a-glance access to your complete financial information
- Access to your investor profile
- Access to easy-to-use financial calculators
- Possibility to change your contact information
- Access to your Representative's contact information

Client Number:



# Access your Client Portal



### First visit?



# Identify yourself

#### (as a client)



#### (as a company)



## Security questions



## End of registration



Click on **LOG IN** to return to the registration page and login using your newly created credentials.

You are now ready to use the Client Portal!

#### Connection



# Registration for electronic delivery of documents



① Upon your first login, you will be prompted to choose between receiving your documents electronically or in paper format

This option may be changed at any time under the "Client information" section.

## Homepage



#### Overview



You now have access to your Client Portal and may take advantage of all its benefits.

### Client information



# Family links



| NOTES: |  |
|--------|--|
|        |  |
|        |  |
|        |  |
|        |  |
|        |  |
|        |  |
|        |  |
|        |  |
|        |  |
|        |  |
|        |  |