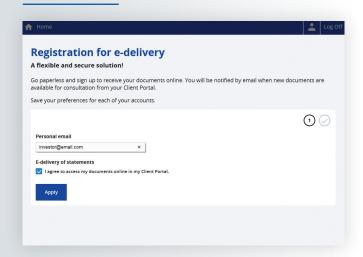

# Registration for electronic delivery of documents

① Upon your first login, you will be prompted to choose between receiving your documents electronically or in paper format

This option may be changed at any time under the "Client information" section.