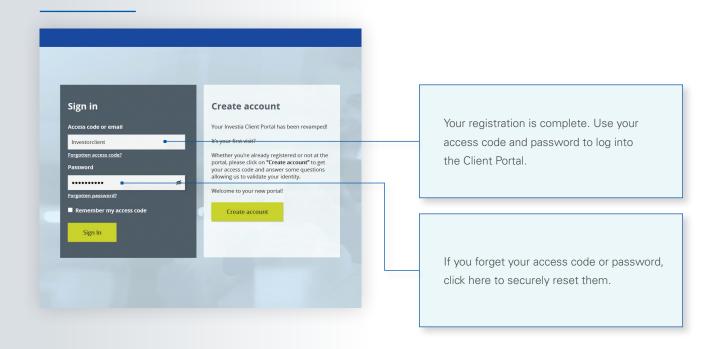

ormation and contact your Representative... and much more!

## Benefits

#### Investia Client Portal

- Improved modern look and feel
- Intuitive interface
- Adapted to new technologies (mobile friendly)
- At-a-glance access to your complete financial information
- Access to your investor profile
- Access to easy-to-use financial calculators
- Possibility to change your contact information
- Access to your Representative's contact information

Client Number:



# Access your Client Portal



### First visit?



# Identify yourself

#### (as a client)



#### (as a company)



## Security questions



## End of registration



Click on **LOG IN** to return to the registration page and login using your newly created credentials.

You are now ready to use the Client Portal!

#### Connection



# Registration for electronic delivery of documents



① Upon your first login, you will be prompted to choose between receiving your documents electronically or in paper format

This option may be changed at any time under the "Client information" section.

## Homepage



#### Overview



You now have access to your Client Portal and may take advantage of all its benefits.

### Client information



# Family links



| NOTES: |  |
|--------|--|
|        |  |
|        |  |
|        |  |
|        |  |
|        |  |
|        |  |
|        |  |
|        |  |
|        |  |
|        |  |
|        |  |
|        |  |
|        |  |
|        |  |
|        |  |
|        |  |
|        |  |
|        |  |
|        |  |
|        |  |
|        |  |
|        |  |





#### **INVESTED IN YOU.**