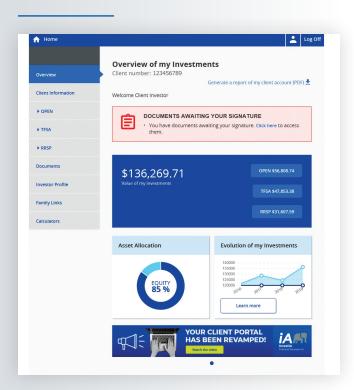

#### Overview

You now have access to your Client Portal and may take advantage of all its benefits.