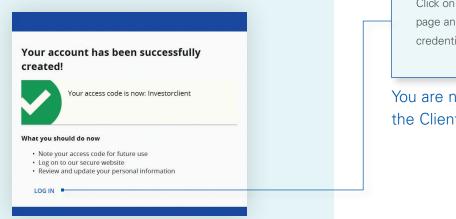

## End of registration

Click on **LOG IN** to return to the registration page and login using your newly created credentials.

You are now ready to use the Client Portal!