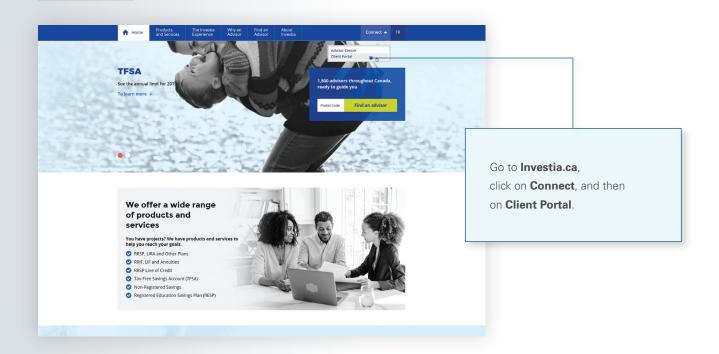

CLIENT PORTAL STARTER'S GUIDE The Investia Client Portal provides you with a quick, easy and user-friendly way to view your portfolio and investor profile information and contact your Representative... and much more!

## Benefits

#### Investia Client Portal

- Improved modern look and feel
- Intuitive interface
- Adapted to new technologies (mobile friendly)
- At-a-glance access to your complete financial information
- Access to your investor profile
- Access to easy-to-use financial calculators
- Possibility to change your contact information
- Access to your Representative's contact information

Client Number:



# Access your Client Portal



### First visit?



# Identify yourself

#### (as a client)



#### (as a company)



## Security questions



## End of registration



Click on **LOG IN** to return to the registration page and login using your newly created credentials.

You are now ready to use the Client Portal!

#### Connection



# Registration for electronic delivery of documents



① Upon your first login, you will be prompted to choose between receiving your documents electronically or in paper format

This option may be changed at any time under the "Client information" section.

## Homepage



#### Overview



You now have access to your Client Portal and may take advantage of all its benefits.

### Client information



# Family links



| NOTES: |  |
|--------|--|
|        |  |
|        |  |
|        |  |
|